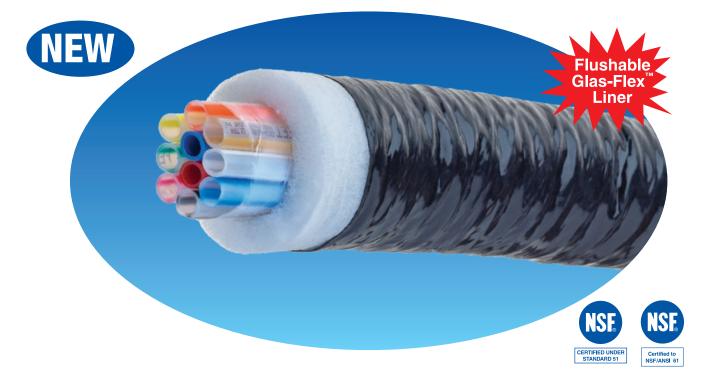

## **Bev-Seal** Ultra<sup>®</sup> 973 Series Insulated Barrier Tubing Bundles

**Construction:** *Bev-Seal* Ultra® 973 Series cabled insulated bundles are comprised of flushable *Bev-Seal* Ultra® 235 Series tubes (see page 13), each color coded and individually numbered, and red/blue-colored Bev-Seal Ultra® Series coolant tubes strategically placed and designed to provide optimum cooling. A tear-resistant aluminized film wrap over the group of tubes further enhances the insulating properties of the 3/4" thick tubular foam sleeve. A black extruded jacket with slip agent to minimize friction is branded with product identification, NSF listing marks, and footage counter marks.