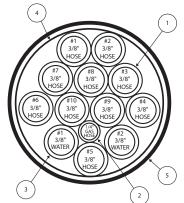

## 975FR-00100012-01/-02/-05

- 10 x 3/8" I.D. x .535" O.D. F/R BARRIER HOSES (#1 – #10) FOR SODA OR PUNGENT FLAVOR SYRUP (e.g. ROOT BEER) (14.5 Clamp Size)
- 1 x 1/4" I.D. x .457" O.D. F/R GAS HOSE (13.3 Clamp Size)
- 2 x 3/8" I.D. x .593" O.D. F/R BARRIER "WATER" HOSES (15.7 Clamp Size)
- ( 4 ) ALUMINUM WRAP
  - FIBERGLASS WRAP

## Notes:

- 975FR Series beverage bundles are available on special order. The configuration shown above is for illustrative purposes.
- All testing was carried out on finished products rather than material components only. A test report confirming fire and smoke indexes is available.