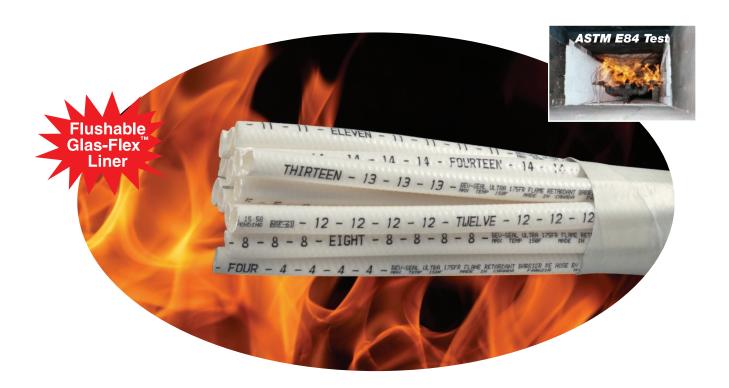

## **Bev-Seal** Ultra® 975FR Series Fire Resistant Cabled Bundle

Construction: Flushable **Bev-Seal** Ultra® 175FR Series fire resistant hoses, individually branded with NSF-51 and NSF-61 listings, and date codes for traceability.

Each hose incorporates extruded layers of fire resistant non-halogen polyolefin compound. Special metallized film wrap over the hoses, plus an outer wrap of white fiberglass tape secure the

hoses and provide additional Fire Resistance.

When a simulated model bundle is tested in accordance with ASTM E84/UL 723 Test for Surface Burning Characteristics of Building Materials, the Flame Spread Index (FSI) and Smoke Developed Index (SDI) are less than 25 and 75 respectively, in compliance with Class 1 or "A" requirements.