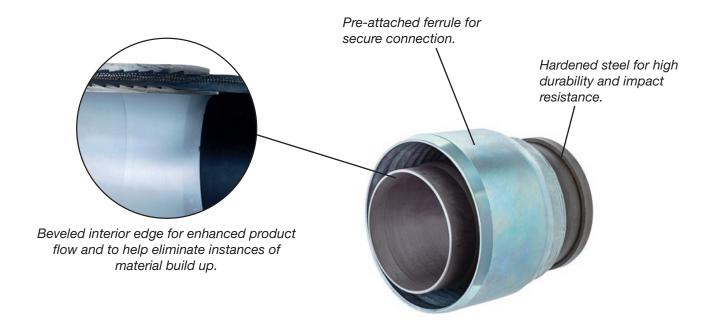

## **CHC-CA Series** Conqueror<sup>™</sup>, One-Piece Concrete Hose Couplings

- One-piece design, no ferrule required.
- Beveled interior shank for full flow, helps eliminate material build up.
- Hardened steel for high abrasion resistance.
- 1450 PSI working pressure.