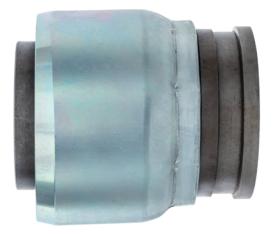

## **CHC-CA Series** Conqueror<sup>™</sup>, One-Piece Concrete Hose Couplings

- One-piece design, no ferrule required.
- Beveled interior shank for full flow, helps eliminate material build up.
- Hardened steel for high abrasion resistance.
- 1450 PSI working pressure.