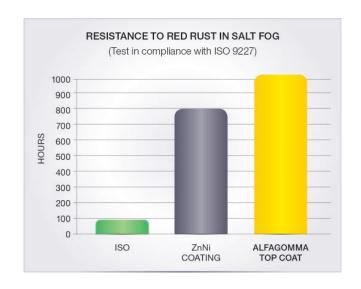

ALFAGOMMA TOP COAT is based on a system of trivalent passivation which reaches outstanding rusting and corrosion resistance levels. Tested in accordance with ASTM B117-03 and UNI ISO 9227 standards, ALFAGOMMA TOP COAT ensures over 1000 hours to red rust.

All ALFAGOMMA metal parts feature TOP COAT an innovative proprietary surface treatment developed and patented by the ALFAGOMMA Research & Development team

- Corrosion resistance exceeding 500 hrs white and 1000 hrs red rust resistance – ASTM B117-03 and UNI ISO 9227 standards
- Exceptional interfacial adhesion and outstanding impact resistance, with almost no micro-cracking, chipping and delamination
- Trivalent passivation and high resistance sealing
- Chromium(VI)-free in conformity with the European directive 2000/53/EC