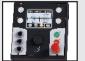

#### **Control Mechanism:**

- Full-color, touch-screen display
- Stores up to 200 crimp specifications
- Built-in crimp diameter calculator
- Adjustable reopen diameter
- ES3
- USB port option for data transfer