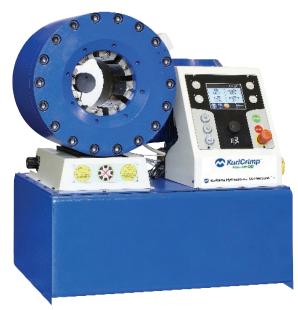

## KC3-H135 Series

**Description:** The production oriented KC3-H135 is a powerful shop crimper that handles all types and sizes of hydraulic hose up to 2" and industrial hose up to 3". Its back limit switch and ES3 computerized controller reduce crimp cycle times.

| Crimper Size   |                    |
|----------------|--------------------|
| L x W x H (in) | 32.3 x 29.5 x 32.3 |
| Weight (lbs)   | 1,047              |

| Part Number |      | Motor Info          |
|-------------|------|---------------------|
| KC3-H135-23 | 80/3 | 7.5 HP (230 V) 3 PH |