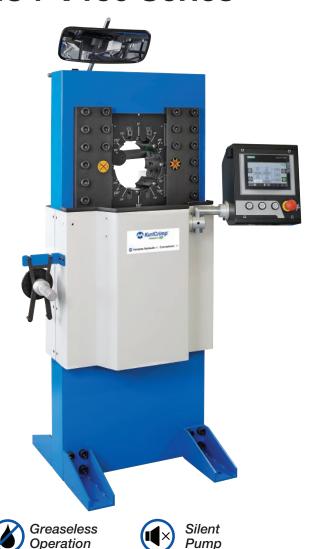

Description: A high volume, production crimper, the KC4-V150 crimps all types and sizes of hydraulic hose, as well as industrial hose up to 4". Its back limit switch and advanced Siemen's ES4 computerized controller take efficiency to the highest level. Its power pack is separated from the main unit creating a thin profile.

#### **Control Mechanism:**

- Large, full-color, touch-screen display
- Stores up to 1,000 crimp specifications
- Built-in crimp diameter calculator
- USB port connection for data transfer
- Optional upgrades such as digital caliper, history data save, barcode reader, webcam and WiFi connection