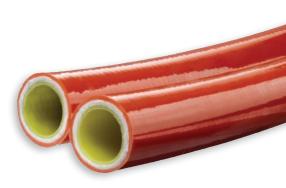

## **Piranha Twin-Line & Multi-Line Processes**

- Bonding of hose sizes from 1/8" through 1 1/2" ID from available stocked hoses. Custom configurations available.
- For non-stock hose items, a minimum order of 2500 ft. is required for twin-line.
- Split-Back ends are provided; typically as lengths of 12", 18" or 24" for ease of coupling and assembly.
- Intermittent bonding can also be provided in lengths to meet your applications needs.
- Special packaging is available as required to meet your application needs.