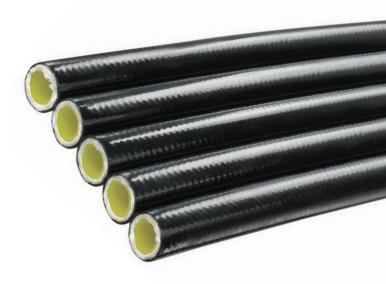

## **Piranha Twin-Line & Multi-Line Processes**

- Bonding of hose sizes from 1/8" through 1 1/2" ID from available stocked hoses. Custom configurations available.
- For non-stock hose items, a minimum order of 2500 ft. is required for twin-line.
- Split-Back ends are provided; typically as lengths of 12", 18" or 24" for ease of coupling and assembly.
- Intermittent bonding can also be provided in lengths to meet your applications needs.
- Special packaging is available as required to meet your application needs.