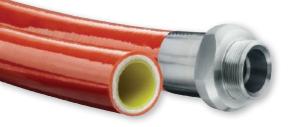

## **Piranha Twin-Line & Multi-Line Processes**

- Bonding of hose sizes from 1/8" through 1 1/2" ID from available stocked hoses. Custom configurations available.
- For non-stock hose items, a minimum order of 2500 ft. is required for twin-line.
- Split-Back ends are provided; typically as lengths of 12", 18" or 24" for ease of coupling and assembly.
- Intermittent bonding can also be provided in lengths to meet your applications needs.
- Special packaging is available as required to meet your application needs.