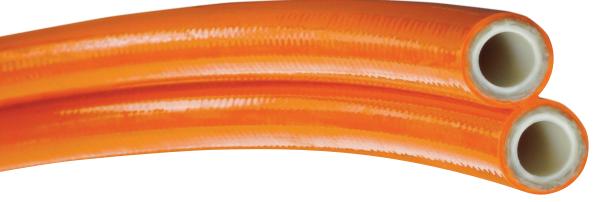

## **Custom Twin Line**

 Color coding of multi-line hose packs is available for identification and easy hook-ups.

 Combinations of same or different ID's can be provided in a ribbon type configuration.

Custom Twin and Multi Line hoses are available upon request and are made to order. For more information contact Piranha Hose Products, Inc.