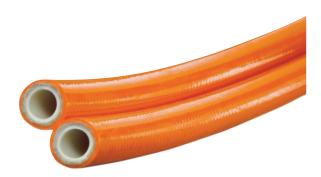

## **Custom Twin Line**

 Color coding of multi-line hose packs is available for identification and easy hook-ups.

 Combinations of same or different ID's can be provided in a ribbon type configuration.

Custom Twin and Multi Line hoses are available upon request and are made to order. For more information contact Piranha Hose Products, Inc.