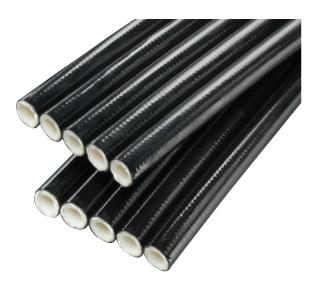

## **Piranha Bonding Capabilities**

- Bonding of hose sizes from 1/4" through 2" ID from available stocked hoses.
- For non-stock hose items, a minimum order of 2,500 ft. is required.
- · Split-Back ends are provided; typically as lengths of 12", 18" or 24" for ease of coupling and assembly.
- Intermittent bonding can also be provided in lengths to meet your applications needs.
- Special packaging is available as required to meet your application needs.