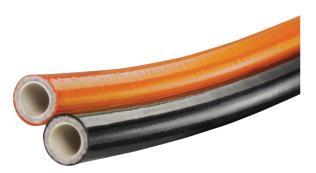

 Color coding of multi-line hose packs is available for identification and easy hook-ups.

 Combinations of same or different ID's can be provided in a ribbon type configuration.

Custom Twin and Multi Line hoses are available upon request and are made to order. For more information contact Piranha Hose Products, Inc.