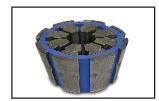

T400 Main Pusher Plate With Nose Down

T400 Spacer Ring #2

PF402 Die Set

Die Ring

- · 2 piece PF402 rubber caged die set make accurate fitting positioning easy.
  PF402 rubber caged dies sets for heavy duty environments.
- · Color-coded die rubber cages for easy identification.