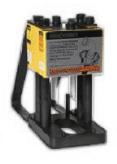

## **P402 Tooling**

T400 12mm Die Set P/N:PF402-12D

T400 14.2mm Die Set P/N:PF402-14.2D

T400 17.4mm Die Set P/N:PF402-17.4D

T400 22.2mm Die Set P/N:PF402-22.2D

Adapter Bowl 420 to 400 Bowl P/N:PF420/400-AB

T400 Main Pusher Plate With Nose Down

T400 Spacer Ring #2

PF402 Die Set

Die Ring

- · 2 piece PF402 rubber caged die set make accurate fitting positioning easy.
  PF402 rubber caged dies sets for heavy duty environments.
- · Color-coded die rubber cages for easy identification.