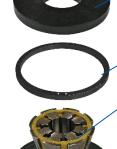

T400 Main Pusher Plate With Nose Down

T400 Spacer Ring #2

PF402 Die Set

Die Ring

- · 2 piece PF402 rubber caged die set make accurate fitting positioning easy.
  PF402 rubber caged dies sets for heavy duty environments.
- · Color-coded die rubber cages for easy identification.