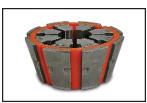

T400 Main Pusher Plate With Nose Down

T400 Spacer Ring #2

PF402 Die Set

Die Ring

- · 2 piece PF402 rubber caged die set make accurate fitting positioning easy.
  PF402 rubber caged dies sets for heavy duty environments.
- · Color-coded die rubber cages for easy identification.