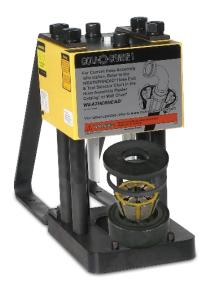

## **P402 Tooling**

T400 12mm Die Set P/N:PF402-12D

T400 14.2mm Die Set P/N:PF402-14.2D

T400 17.4mm Die Set P/N:PF402-17.4D

T400 22.2mm Die Set P/N:PF402-22.2D

Adapter Bowl 420 to 400 Bowl P/N:PF420/400-AB