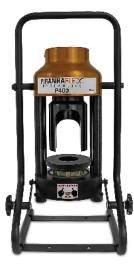

T400 Main Pusher Plate W/ Magnets P/N:PF400-MPP

T400 Spacer Ring #1 P/N:PF402-1-SR

T400 Spacer Ring #2 P/N:PF402-2-SR

**Light Weight Portable Unit:** Truly "portable" crimper can be carried to almost any location where services is required.