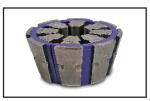

T400 Main Pusher Plate With Nose Down

T400 Spacer Ring #2

PF402 Die Set

Die Ring

- · 2 piece PF402 rubber caged die set make accurate fitting positioning easy.
  PF402 rubber caged dies sets for heavy duty environments.
- · Color-coded die rubber cages for easy identification.