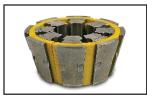

T400 Main Pusher Plate With Nose Down

T400 Spacer Ring #2

PF402 Die Set

Die Ring

- · 2 piece PF402 rubber caged die set make accurate fitting positioning easy.
  PF402 rubber caged dies sets for heavy duty environments.
- · Color-coded die rubber cages for easy identification.