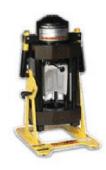

T400 Main Pusher Plate W/ Magnets P/N:PF400-MPP

T400 Spacer Ring #1 P/N:PF402-1-SR

T400 Spacer Ring #2 P/N:PF402-2-SR

**Light Weight Portable Unit:** Truly "portable" crimper can be carried to almost any location where services is required.